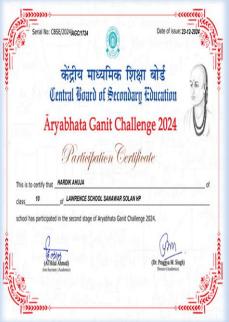

## **ARYABHATA GANIT CHALLENGE - 2024**

This is to congratulate the Headmaster, Deputy Headmaster, Members of Mathematics Faculty and every staff member at Sanawar for the recognition received from CBSE for our efforts in guiding and mentoring our students. Many of our students took part in the **Arayabhata Ganit Challenge-2024** and our students did well. Three of them **Kanav Sachdeva**, **Hardik Ahuja and Dhairya Sukhwani** qualified for the **Final Round**.

The certificates of participation received from the CBSE: