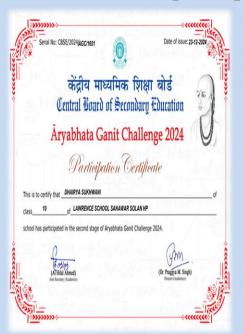

## **ARYABHATA GANIT CHALLENGE - 2024**

This is to congratulate the Headmaster, Deputy Headmaster, Members of Mathematics Faculty and every staff member at Sanawar for the recognition received from CBSE for our efforts in guiding and mentoring our students. Many of our students took part in the **Arayabhata Ganit Challenge-2024** and our students did well. Three of them **Kanav Sachdeva**, **Hardik Ahuja and Dhairya Sukhwani** qualified for the **Final Round**.

The certificates of participation received from the CBSE: