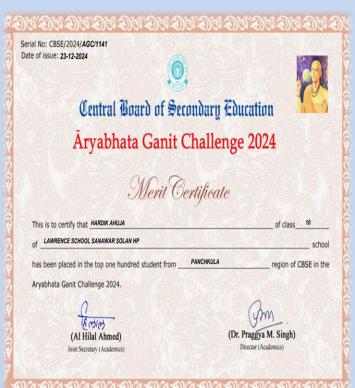

## **ARYABHATA GANIT CHALLENGE - 2024**

In the Final Round two of our students Dhairya Sukhwani & Hardik Ahuja performed very well and were ranked among top 100 students of the CBSE region. The Lawrence School, Sanawar is declared "Mathematics Promotion School."

The certificates received from the CBSE:

| Serial No: CBSE/2024/AGC/1144  Date of issue: 23-12-2024                                                                         |                     |
|----------------------------------------------------------------------------------------------------------------------------------|---------------------|
|                                                                                                                                  |                     |
| Central Board of Seco                                                                                                            | ndary Education     |
| Āryabhata Ganit C                                                                                                                | hallenge 2024       |
|                                                                                                                                  |                     |
|                                                                                                                                  |                     |
| Marit Co.                                                                                                                        | ptilipate           |
| Merit Cer                                                                                                                        | rtificate           |
| Merit Cer<br>This is to certify that OHAIRYA SUKHWANI                                                                            | rtificateof class10 |
|                                                                                                                                  |                     |
| This is to certify that DHAIRYA SUKHWANI  of LAWRENCE SCHOOL SANAWAR SOLAN HP                                                    | of class 10         |
| This is to certify that <u>DHAIRYA SUKHWANI</u> of <u>LAWRENCE SCHOOL SANAWAR SOLAN HP</u>                                       | of class 10 scho    |
| This is to certify that DHAIRYA SUKHWANI of LAWRENCE SCHOOL SANAWAR SOLAN HP has been placed in the top one hundred student from | of class 10 scho    |
| This is to certify that DHAIRYA SUKHWANI of LAWRENCE SCHOOL SANAWAR SOLAN HP has been placed in the top one hundred student from | of class 10 scho    |
| This is to certify that DHAIRYA SUKHWANI of LAWRENCE SCHOOL SANAWAR SOLAN HP has been placed in the top one hundred student from | of class 10 scho    |