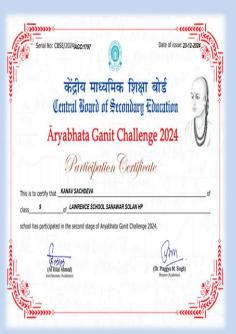

The certificates of participation received from the CBSE:

## **ARYABHATA GANIT CHALLENGE - 2024**

This is to congratulate the Headmaster, Deputy Headmaster, Members of Mathematics Faculty and every staff member at Sanawar for the recognition received from CBSE for our efforts in guiding and mentoring our students. Many of our students took part in the **Arayabhata Ganit Challenge-2024** and our students did well. Three of them **Kanav Sachdeva**, **Hardik Ahuja and Dhairya Sukhwani** qualified for the **Final Round**.